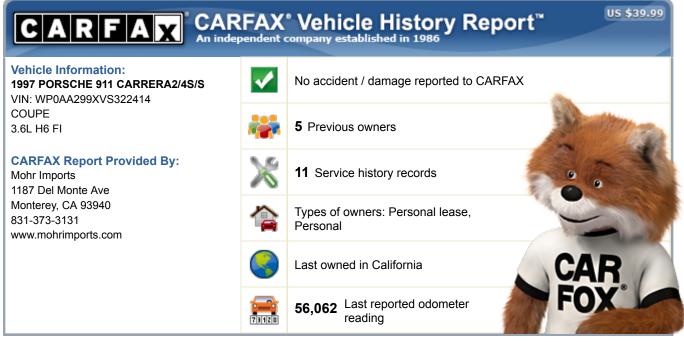

| CARFAX Ownership History The number of owners is estimated | alignment Alignm | å Owner 4    | <mark>ề</mark> Owner 5 |
|------------------------------------------------------------|--------------------------------------------------------------------------------------------------------------------------------------------------------------------------------------------------------------------------------------------------------------------------------------------------------------------------------------------------------------------------------------------------------------------------------------------------------------------------------------------------------------------------------------------------------------------------------------------------------------------------------------------------------------------------------------------------------------------------------------------------------------------------------------------------------------------------------------------------------------------------------------------------------------------------------------------------------------------------------------------------------------------------------------------------------------------------------------------------------------------------------------------------------------------------------------------------------------------------------------------------------------------------------------------------------------------------------------------------------------------------------------------------------------------------------------------------------------------------------------------------------------------------------------------------------------------------------------------------------------------------------------------------------------------------------------------------------------------------------------------------------------------------------------------------------------------------------------------------------------------------------------------------------------------------------------------------------------------------------------------------------------------------------------------------------------------------------------------------------------------------------|--------------|------------------------|
| Year purchased                                             | 1997                                                                                                                                                                                                                                                                                                                                                                                                                                                                                                                                                                                                                                                                                                                                                                                                                                                                                                                                                                                                                                                                                                                                                                                                                                                                                                                                                                                                                                                                                                                                                                                                                                                                                                                                                                                                                                                                                                                                                                                                                                                                                                                           | 2000         | 2003                   |
| Type of owner                                              | See Details                                                                                                                                                                                                                                                                                                                                                                                                                                                                                                                                                                                                                                                                                                                                                                                                                                                                                                                                                                                                                                                                                                                                                                                                                                                                                                                                                                                                                                                                                                                                                                                                                                                                                                                                                                                                                                                                                                                                                                                                                                                                                                                    | Personal     | Personal               |
| Estimated length of ownership                              | 2 years                                                                                                                                                                                                                                                                                                                                                                                                                                                                                                                                                                                                                                                                                                                                                                                                                                                                                                                                                                                                                                                                                                                                                                                                                                                                                                                                                                                                                                                                                                                                                                                                                                                                                                                                                                                                                                                                                                                                                                                                                                                                                                                        | 3 yrs. 2 mo. | 12 yrs. 9 mo.          |
| Owned in the following states/provinces                    | See Details                                                                                                                                                                                                                                                                                                                                                                                                                                                                                                                                                                                                                                                                                                                                                                                                                                                                                                                                                                                                                                                                                                                                                                                                                                                                                                                                                                                                                                                                                                                                                                                                                                                                                                                                                                                                                                                                                                                                                                                                                                                                                                                    | New York     | California             |
| Estimated miles driven per year                            |                                                                                                                                                                                                                                                                                                                                                                                                                                                                                                                                                                                                                                                                                                                                                                                                                                                                                                                                                                                                                                                                                                                                                                                                                                                                                                                                                                                                                                                                                                                                                                                                                                                                                                                                                                                                                                                                                                                                                                                                                                                                                                                                | 11,000/yr    |                        |
| Last reported odometer reading                             | 20,522                                                                                                                                                                                                                                                                                                                                                                                                                                                                                                                                                                                                                                                                                                                                                                                                                                                                                                                                                                                                                                                                                                                                                                                                                                                                                                                                                                                                                                                                                                                                                                                                                                                                                                                                                                                                                                                                                                                                                                                                                                                                                                                         | 56,062       |                        |

| CARFAX guarantees the information in this section      | A Owners 1-3 | <mark>ಿ</mark> Owner 4 | <mark>ሬ</mark> Owner 5 |
|--------------------------------------------------------|--------------|------------------------|------------------------|
| Salvage   Junk   Rebuilt   Fire   Flood   Hail   Lemon | Guaranteed   | Guaranteed             | Guaranteed             |
|                                                        | No Problem   | No Problem             | No Problem             |
| Not Actual Mileage   Exceeds Mechanical Limits         | Guaranteed   | Guaranteed             | Guaranteed             |
|                                                        | No Problem   | No Problem             | No Problem             |

|                              | Additional History     |
|------------------------------|------------------------|
| Not all accidents / issues a | are reported to CARFAX |

Sowners 1-3

🚨 Owner 5

| Total Loss<br>No total loss reported to CARFAX.                                      | No Issues Reported No Issues Reported No Issues                |
|--------------------------------------------------------------------------------------|----------------------------------------------------------------|
| Structural Damage<br>No structural damage reported to CARFAX.                        | No Issues<br>Reported No Issues<br>Reported Reported No Issues |
| Airbag Deployment<br>No airbag deployment reported to CARFAX.                        | No Issues Reported No Issues Reported No Issues                |
| Odometer Check<br>No indication of an odometer rollback.                             | No Issues Indicated No Issues Indicated No Issues              |
| Accident / Damage<br>No accidents or damage reported to CARFAX.                      | No Issues Reported No Issues Reported No Issues                |
| Manufacturer Recall<br>Check with an authorized Porsche dealer for any open recalls. | No Recalls Reported No Recalls Reported No Recalls             |